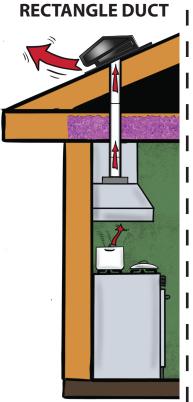

# KITCHEN PRO FEATURES:

- Use with 6" 8" round or 3¼" x 10" ductwork.
- Galvanized steel construction with environmental epoxy finish.
- Built-in pest screen.
- Aluminum draft damper.
- Integrated flange.
- Designed for fast and easy installation.
- Used to vent kitchen fans and other exhaust fans.\*

# DESIGNED FOR USE WITH:

3¼" x 10"