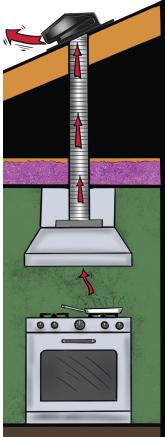

# KITCHEN PRO FEATURES:

- Use with 6" 8" round or 3¼" x 10" ductwork.
- Galvanized steel construction with environmental epoxy finish.
- Built-in pest screen.
- Aluminum draft damper.
- Integrated flange.
- Designed for fast and easy installation.
- Used to vent kitchen fans and other exhaust fans.\*

#### 6" - 8" ROUND DUCT